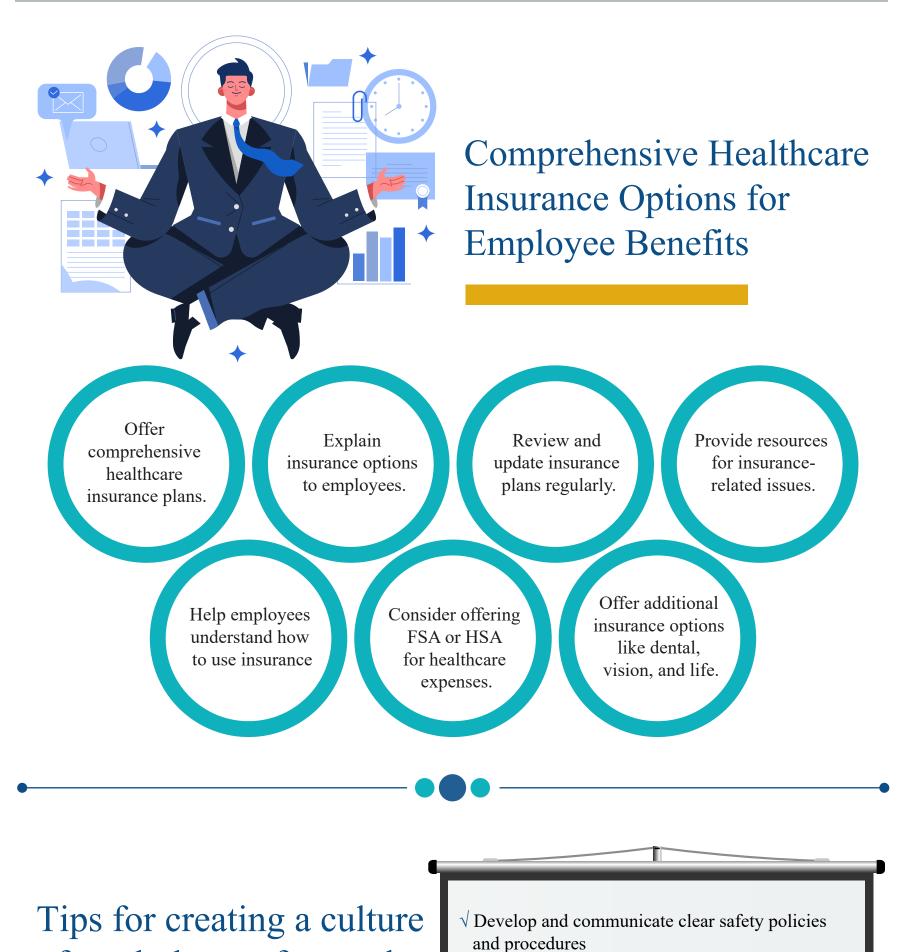

## of workplace safety and injury prevention



- $\sqrt{\text{Encourage employee participation in safety efforts}}$
- $\sqrt{\text{Regularly conduct safety inspections}}$
- $\sqrt{\text{Provide necessary personal protective equipment}}$
- $\sqrt{$  Invest in safety training and education
- $\sqrt{\text{Recognize}}$  and reward safe behaviour



A stitch in time, saves nine, definitely stands true for cancer awareness

Educate employees on signs, symptoms, & importance of early detection

Provide resources for low-cost/free screenings, support, counseling



Regular cancer screenings to detect early-stage cancer



Encourage reporting of symptoms & follow-up on abnormal test results

Offer incentives for completing cancer screenings/ preventive measures

Encourage healthy lifestyle to re